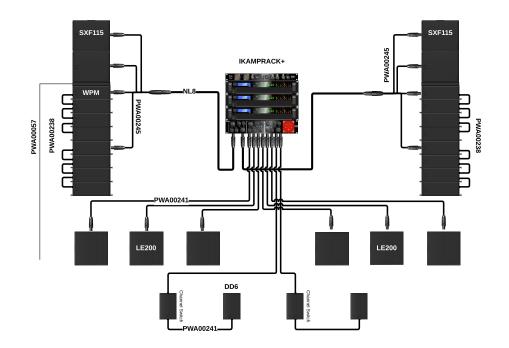

| 15m                     |
| PWA00057    | Inclinometer XLR cable with moulded rubber ends 3 pin XLR                                                                                        | 35m                     |
| PWA00275    | Analogue 6 channel link female to female cable  Links analogue audio between amplifier racks                                                     | 2m                      |
| PWA00274    | Analogue 6 channel break-in female XLR to female link connector  Send 6 channels of analogue audio input via link connectors on the input distro | 5m                      |



# WPM CABLING



### **One Box Resolution Wiring Diagram**

CABLING FOR WPM SYSTEMS



### **Four Box Resolution Wiring Diagram**