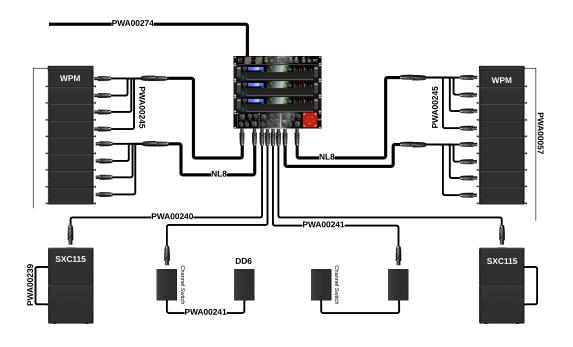

ex Signal multi-pin cable                                                                                            | 15m                     |
| PWA00057    | Inclinometer XLR cable with moulded rubber ends 3 pin XLR                                                                                        | 35m                     |
| PWA00275    | Analogue 6 channel link female to female cable  Links analogue audio between amplifier racks                                                     | 2m                      |
| PWA00274    | Analogue 6 channel break-in female XLR to female link connector  Send 6 channels of analogue audio input via link connectors on the input distro | 5m                      |



# WPM CABLING



### **One Box Resolution Wiring Diagram**

CABLING FOR WPM SYSTEMS



### **Four Box Resolution Wiring Diagram**